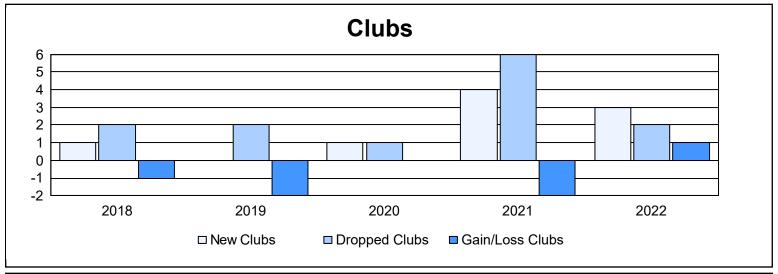

District 2 T1 As of June 2022 Cumulative

| Year      | New<br>Clubs | Dropped<br>Clubs | Gain/<br>Loss<br>Clubs | New<br>Members | Charter<br>Members | Reinstate<br>Members | Transfer<br>Members | Total<br>Member<br>Added | Total<br>Members<br>Dropped | Gain/<br>Loss<br>Members |
|-----------|--------------|------------------|------------------------|----------------|--------------------|----------------------|---------------------|--------------------------|-----------------------------|--------------------------|
| 2017-2018 | 1            | 2                | -1                     | 175            | 21                 | 5                    | 7                   | 208                      | 245                         | -37                      |
| 2018-2019 | 0            | 2                | -2                     | 129            | 5                  | 30                   | 5                   | 169                      | 222                         | -53                      |
| 2019-2020 | 1            | 1                | 0                      | 65             | 53                 | 1                    | 2                   | 121                      | 182                         | -61                      |
| 2020-2021 | 4            | 6                | -2                     | 115            | 87                 | 6                    | 1                   | 209                      | 222                         | -13                      |
| 2021-2022 | 3            | 2                | 1                      | 268            | 107                | 41                   | 4                   | 420                      | 226                         | 194                      |
| Average   | 2            | 3                | -1                     | 150            | 55                 | 17                   | 4                   | 225                      | 219                         | 6                        |